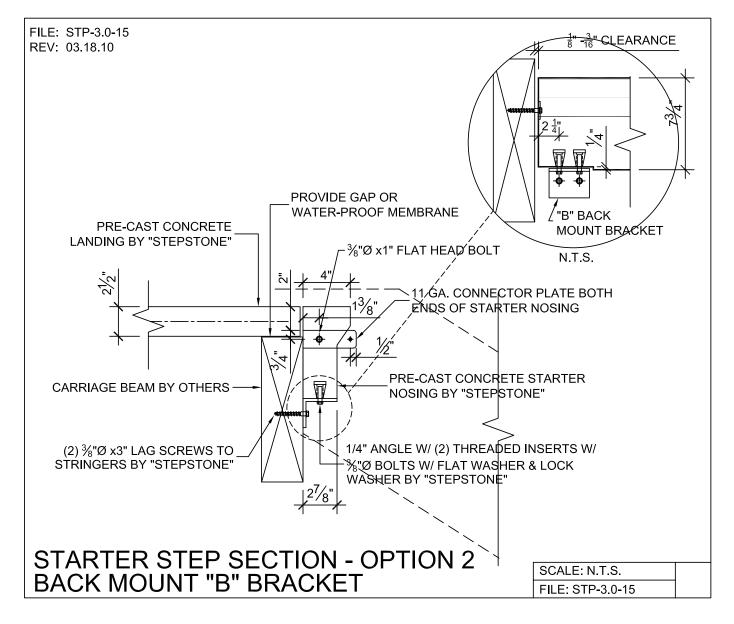

## Wood Stringer - Support Details

PRECAST CONCRETE TREADS, LANDINGS, AND BALCONIES SHOWN ON PLANS SHALL BE FROM THE "STEPTREAD" SYSTEM BY "STEPSTONE, INC." OF GARDENA, CA. FOR STEEL OR WOOD CONSTRUCTION. THE MANUFACTURER IS TO SUPPLY ALL PRECAST CONCRETE PARTS WITH EACH "STEPTREAD" AND FEATURING EITHER CAST IN THREADED INSERTS FOR BOLTING OR AN EMBEDDED BOTTOM WELD PLATE FOR WELDING. ALL REINFORCING AND CONNECTIONS WILL BE ZINC PLATED. ONLY ITEMS NOTED BY "STEPSTONE, INC." SHALL BE FURNISHED BY "STEPSTONE, INC." SUCH ITEMS SHALL BE INSTALLED BY OTHERS.